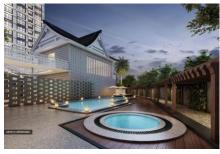

<u>Lodha World One Six Senses Spa</u>: One of the largest Spas in a Residential Facility. It Features one of its kind Rock Sauna, Tepidarium, Ice Bucket Shower.