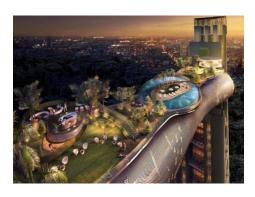

### Some of our projects

<u>The Ritz Carlton Pune</u>: 8000 Sq. feet Wellness Floor. From Concept, Space optimization, Space Planning, Functional Design to Final delivery

The Award Winning Six Senses Resort and Lodge, Bhutan: Spa now open for guests. The Six Sense Bhutan crafted by the in house Six Senses team comprises five lodges that span the west and central valleys of the Himalayas that each immerse travelers in the cultural identity of the region. The highlight is the Panoramic Sauna offering breathtaking view of Himalayas from the comforts of a Sauna room. .... Nature Inspired Spa design and execution by Team Evavo Wellness